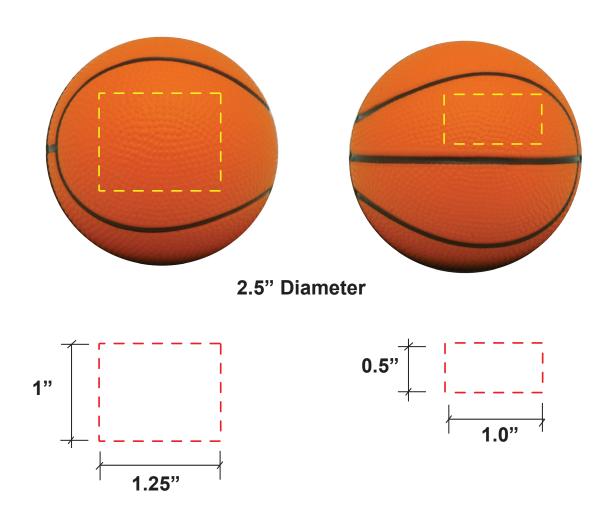

# GK236 ORANGE BASKETBALL IMPRINT COLOR:

#### Please confirm the following are correct:

Imprint Color(s)
Spelling
Imprint Size(s)
Imprint Location(s)

If changes are required, please advise us by email. By approving this proof, you are authorizing us to print your order.