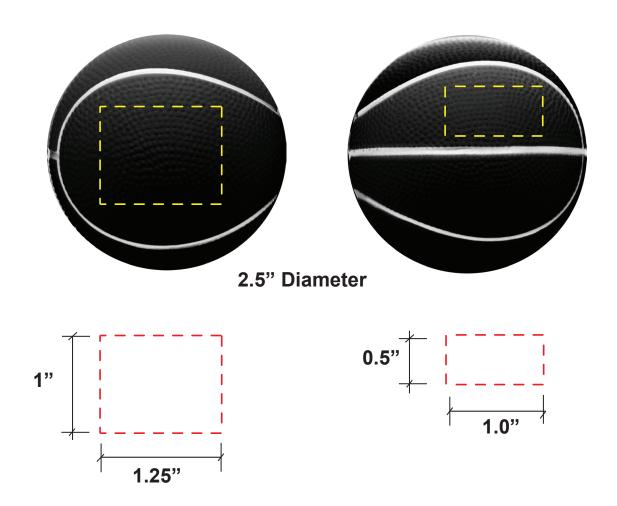

# GK932093 BLACK BASKETBALL IMPRINT COLOR:

#### Please confirm the following are correct:

Imprint Color(s)
Spelling
Imprint Size(s)
Imprint Location(s)

If changes are required, please advise us by email. By approving this proof, you are authorizing us to print your order.