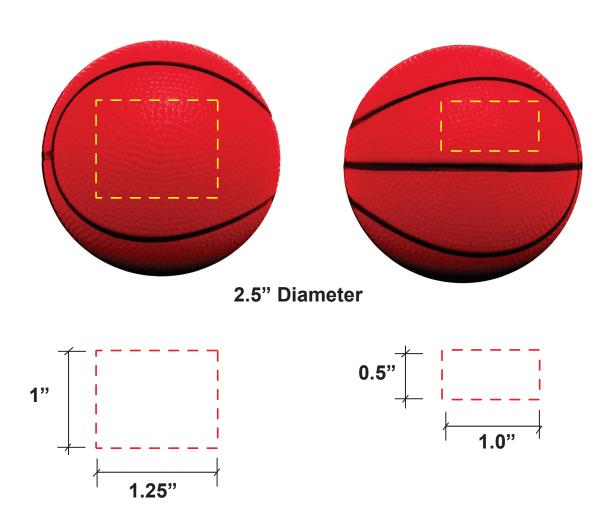

## GK932078 RED BASKETBALL IMPRINT COLOR:

#### Please confirm the following are correct:

Imprint Color(s)
Spelling
Imprint Size(s)
Imprint Location(s)

If changes are required, please advise us by email. By approving this proof, you are authorizing us to print your order.