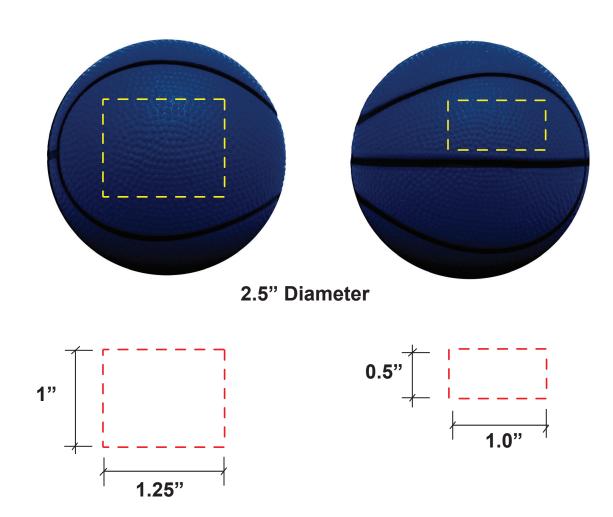

## GK932079 BLUE BASKETBALL IMPRINT COLOR:

#### Please confirm the following are correct:

Imprint Color(s)
Spelling
Imprint Size(s)
Imprint Location(s)

If changes are required, please advise us by email. By approving this proof, you are authorizing us to print your order.