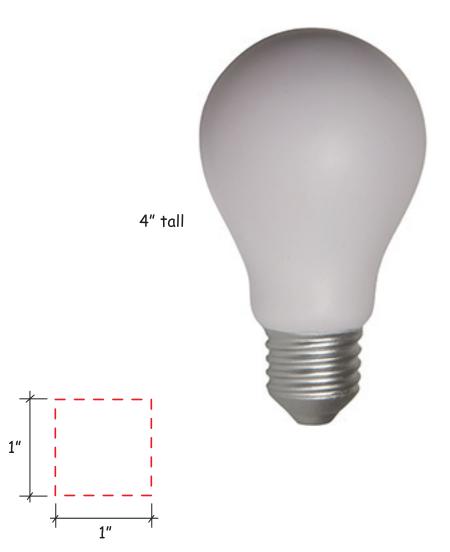

## **APPROVAL REQUIRED**

Please confirm the following are correct:

Imprint Color(s) Spelling

Imprint Size(s)

Imprint Location(s)

If changes are required, please advise us by email. By approving this proof, you are authorizing us to print your order.

## **GK84 YELLOW LIGHT BULB**

**IMPRINT COLOR:** 



## **APPROVAL REQUIRED**

Please confirm the following are correct:

Imprint Color(s) Spelling Imprint Size(s)

Imprint Location(s)

If changes are required, please advise us by email. By approving this proof, you are authorizing us to print your order.

## **GK479 WHITE LIGHT BULB**

**IMPRINT COLOR:**