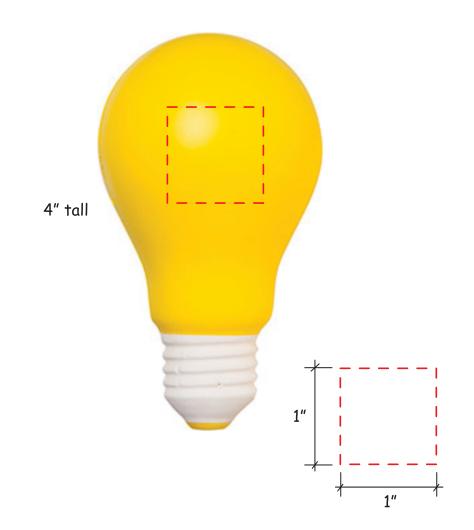

## **APPROVAL REQUIRED**

Please confirm the following are correct:

Imprint Color(s) Spelling

Imprint Size(s)

Imprint Location(s)

If changes are required, please advise us by email. By approving this proof, you are authorizing us to print your order.

## **GK84 YELLOW LIGHT BULB**

**IMPRINT COLOR:** 



## **APPROVAL REQUIRED**

Please confirm the following are correct:

Imprint Color(s) Spelling Imprint Size(s)

Imprint Location(s)

If changes are required, please advise us by email. By approving this proof, you are authorizing us to print your order.

## **GK479 WHITE LIGHT BULB**

**IMPRINT COLOR:**