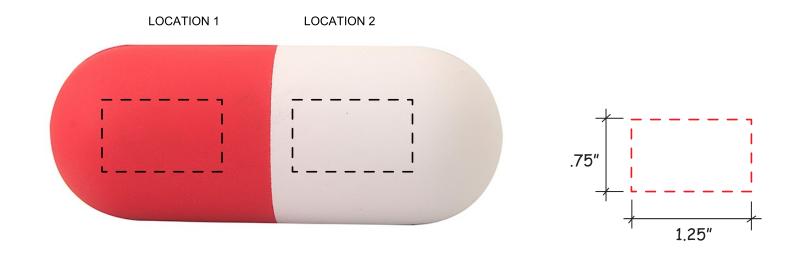

# **APPROVAL REQUIRED**

### Please confirm the following are correct:

Imprint Color(s)
Spelling
Imprint Size(s)
Imprint Location(s)

If changes are required, please advise us by email. By approving this proof, you are authorizing us to print your order.

### **Gk83 BLUE CAPSULE**

#### **IMPRINT COLOR:**



## **APPROVAL REQUIRED**

#### Please confirm the following are correct:

Imprint Color(s)
Spelling
Imprint Size(s)
Imprint Location(s)

If changes are required, please advise us by email. By approving this proof, you are authorizing us to print your order.

#### **IMPRINT COLOR:**

### **Gk257 RED CAPSULE**