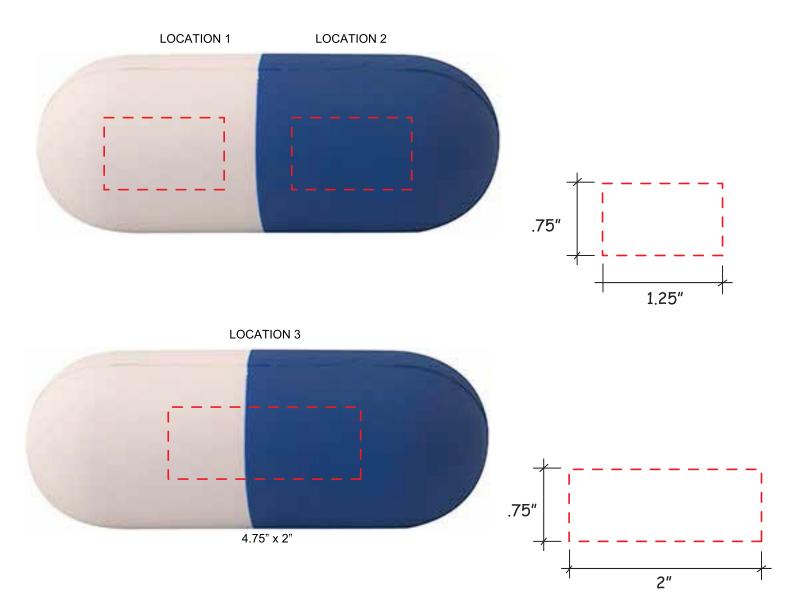

# **APPROVAL REQUIRED**

### Please confirm the following are correct:

Imprint Color(s)
Spelling
Imprint Size(s)
Imprint Location(s)

If changes are required, please advise us by email. By approving this proof, you are authorizing us to print your order.

### **Gk83 BLUE CAPSULE**

#### **IMPRINT COLOR:**



## **APPROVAL REQUIRED**

#### Please confirm the following are correct:

Imprint Color(s)
Spelling
Imprint Size(s)
Imprint Location(s)

If changes are required, please advise us by email. By approving this proof, you are authorizing us to print your order.

#### **IMPRINT COLOR:**

### **Gk257 RED CAPSULE**