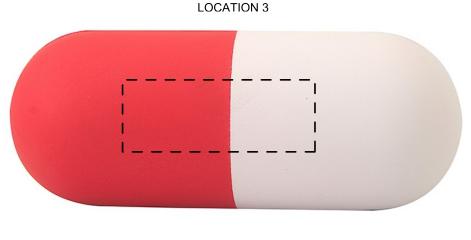

# **APPROVAL REQUIRED**

### Please confirm the following are correct:

Imprint Color(s)
Spelling
Imprint Size(s)
Imprint Location(s)

If changes are required, please advise us by email. By approving this proof, you are authorizing us to print your order.

### **Gk83 BLUE CAPSULE**

#### **IMPRINT COLOR:**



## **APPROVAL REQUIRED**

#### Please confirm the following are correct:

Imprint Color(s)
Spelling
Imprint Size(s)
Imprint Location(s)

If changes are required, please advise us by email. By approving this proof, you are authorizing us to print your order.

#### **IMPRINT COLOR:**

### **Gk257 RED CAPSULE**