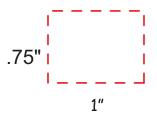

required, please advise us by email. By approving this proof, you are authorizing us to print your order.

### **GK356 BLACK DROP**

**IMPRINT COLOR:** 



3" X 2.25"



# **APPROVAL REQUIRED**

Please confirm the following are correct:

Imprint Color(s) Spelling

Imprint Size(s) Imprint Location(s)

If changes are required, please advise us by email. By approving this proof, you are authorizing us to print your order.

### **GK399 RED DROP**

**IMPRINT COLOR:** 



3" X 2.25"



# **APPROVAL REQUIRED**

Please confirm the following are correct:

Imprint Color(s) Spelling Imprint Size(s)

Imprint Location(s)

If changes are required, please advise us by email. By approving this proof, you are authorizing us to print your order.

#### **GK367 BLUE DROP**

**IMPRINT COLOR:** 



3" X 2.25"