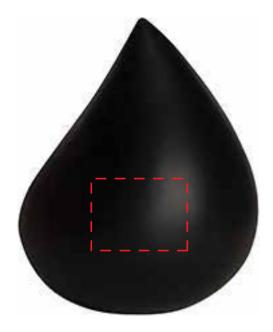

# **APPROVAL REQUIRED**

Please confirm the following are correct:

Imprint Color(s) Spelling

Imprint Size(s)

Imprint Location(s)

If changes are required, please advise us by email. By approving this proof, you are authorizing us to print your order.

### **GK356 BLACK DROP**

**IMPRINT COLOR:** 



3" X 2.25"



# **APPROVAL REQUIRED**

Please confirm the following are correct:

Imprint Color(s) Spelling

Imprint Size(s) Imprint Location(s)

If changes are required, please advise us by email. By approving this proof, you are authorizing us to print your order.

### **GK399 RED DROP**

**IMPRINT COLOR:** 



3" X 2.25"



# **APPROVAL REQUIRED**

Please confirm the following are correct:

Imprint Color(s) Spelling Imprint Size(s)

Imprint Location(s)

If changes are required, please advise us by email. By approving this proof, you are authorizing us to print your order.

#### **GK367 BLUE DROP**

**IMPRINT COLOR:** 



3" X 2.25"