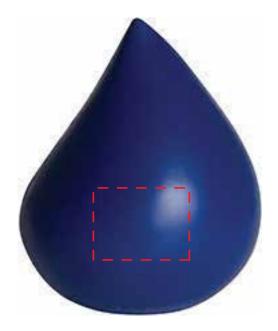

f changes are required, please advise us by email. By approving this proof, you are authorizing us to print your order.

### **GK356 BLACK DROP**

**IMPRINT COLOR:** 



3" X 2.25"



# **APPROVAL REQUIRED**

Please confirm the following are correct:

Imprint Color(s) Spelling

Imprint Size(s) Imprint Location(s)

If changes are required, please advise us by email. By approving this proof, you are authorizing us to print your order.

### **GK399 RED DROP**

**IMPRINT COLOR:** 



3" X 2.25"



# **APPROVAL REQUIRED**

Please confirm the following are correct:

Imprint Color(s) Spelling Imprint Size(s)

Imprint Location(s)

If changes are required, please advise us by email. By approving this proof, you are authorizing us to print your order.

#### **GK367 BLUE DROP**

**IMPRINT COLOR:** 



3" X 2.25"