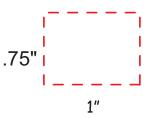

# **APPROVAL REQUIRED**

Please confirm the following are correct:

Imprint Color(s) Spelling

Imprint Size(s)

Imprint Location(s)

If changes are required, please advise us by email. By approving this proof, you are authorizing us to print your order.

### **GK356 BLACK DROP**

**IMPRINT COLOR:** 



3" X 2.25"



# **APPROVAL REQUIRED**

Please confirm the following are correct:

Imprint Color(s) Spelling

Imprint Size(s) Imprint Location(s)

If changes are required, please advise us by email. By approving this proof, you are authorizing us to print your order.

### **GK399 RED DROP**

**IMPRINT COLOR:** 



3" X 2.25"



# **APPROVAL REQUIRED**

Please confirm the following are correct:

Imprint Color(s) Spelling Imprint Size(s)

Imprint Location(s)

If changes are required, please advise us by email. By approving this proof, you are authorizing us to print your order.

#### **GK367 BLUE DROP**

**IMPRINT COLOR:** 



3" X 2.25"