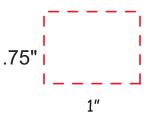

# **APPROVAL REQUIRED**

Please confirm the following are correct:

Imprint Color(s) Spelling

Imprint Size(s)

Imprint Location(s)

If changes are required, please advise us by email. By approving this proof, you are authorizing us to print your order.

### **GK356 BLACK DROP**

**IMPRINT COLOR:** 



3" X 2.25"



# **APPROVAL REQUIRED**

Please confirm the following are correct:

Imprint Color(s) Spelling

Imprint Size(s) Imprint Location(s)

If changes are required, please advise us by email. By approving this proof, you are authorizing us to print your order.

### **GK399 RED DROP**

**IMPRINT COLOR:** 



3" X 2.25"



# **APPROVAL REQUIRED**

Please confirm the following are correct:

Imprint Color(s) Spelling Imprint Size(s)

Imprint Location(s)

If changes are required, please advise us by email. By approving this proof, you are authorizing us to print your order.

#### **GK367 BLUE DROP**

**IMPRINT COLOR:** 



3" X 2.25"