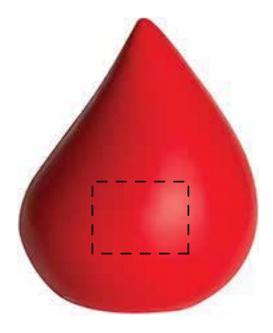

# **APPROVAL REQUIRED**

Please confirm the following are correct:

Imprint Color(s) Spelling

Imprint Size(s)

Imprint Location(s)

If changes are required, please advise us by email. By approving this proof, you are authorizing us to print your order.

### **GK356 BLACK DROP**

**IMPRINT COLOR:** 



3" X 2.25"



# **APPROVAL REQUIRED**

Please confirm the following are correct:

Imprint Color(s) Spelling

Imprint Size(s) Imprint Location(s)

If changes are required, please advise us by email. By approving this proof, you are authorizing us to print your order.

### **GK399 RED DROP**

**IMPRINT COLOR:** 



3" X 2.25"



# **APPROVAL REQUIRED**

Please confirm the following are correct:

Imprint Color(s) Spelling Imprint Size(s)

Imprint Location(s)

If changes are required, please advise us by email. By approving this proof, you are authorizing us to print your order.

#### **GK367 BLUE DROP**

**IMPRINT COLOR:** 



3" X 2.25"