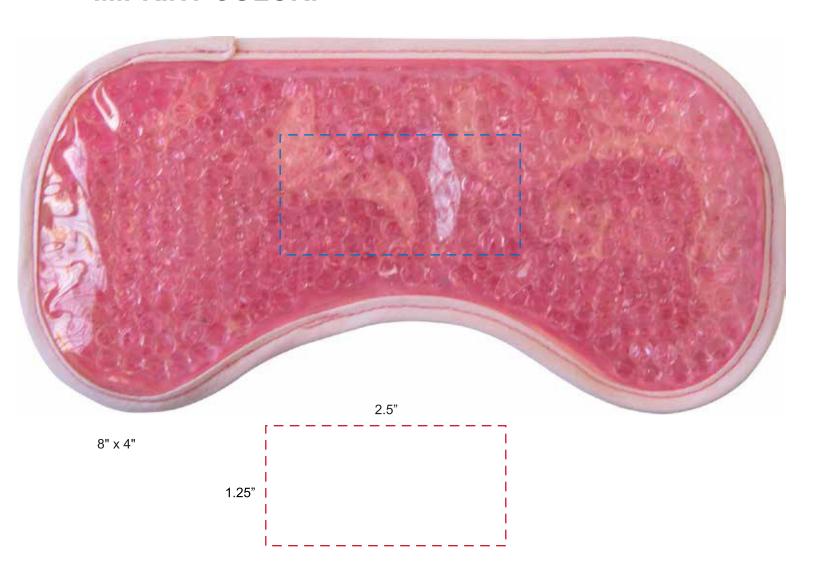

# **APPROVAL REQUIRED**

#### Please confirm the following are correct:

Imprint Color(s)
Spelling
Imprint Size(s)
Imprint Location(s)

If changes are required, please advise us by email. By approving this proof, you are authorizing us to print your order.

### **RJ020 BLUE EYE MASK**

### **IMPRINT COLOR:**



# **APPROVAL REQUIRED**

### Please confirm the following are correct:

Imprint Color(s)
Spelling
Imprint Size(s)
Imprint Location(s)

If changes are required, please advise us by email. By approving this proof, you are authorizing us to print your order.

### **RJ019 PINK EYE MASK**

### **IMPRINT COLOR:**