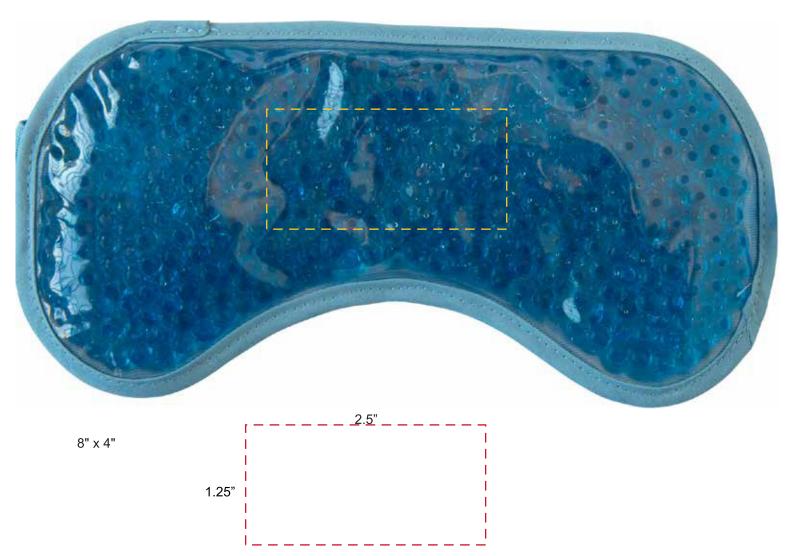

# **APPROVAL REQUIRED**

#### Please confirm the following are correct:

Imprint Color(s)
Spelling
Imprint Size(s)
Imprint Location(s)

If changes are required, please advise us by email. By approving this proof, you are authorizing us to print your order.

### **RJ020 BLUE EYE MASK**

### **IMPRINT COLOR:**



# **APPROVAL REQUIRED**

### Please confirm the following are correct:

Imprint Color(s)
Spelling
Imprint Size(s)
Imprint Location(s)

If changes are required, please advise us by email. By approving this proof, you are authorizing us to print your order.

### **RJ019 PINK EYE MASK**

### **IMPRINT COLOR:**