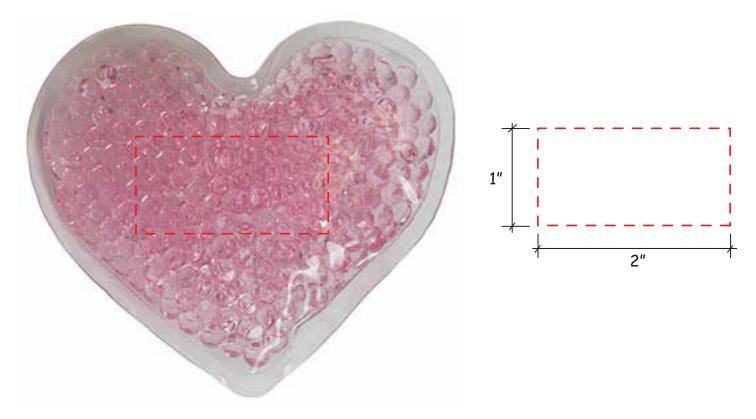

# **APPROVAL REQUIRED**

Please confirm the following are correct:

Imprint Color(s) Spelling

Imprint Size(s)

Imprint Location(s)

If changes are required, please advise us by email. By approving this proof, you are authorizing us to print your order.

### **RJ302 BLUE HEART**

**IMPRINT COLOR:** 





## **APPROVAL REQUIRED**

Please confirm the following are correct: Imprint Color(s) Spelling

Imprint Size(s)

Imprint Location(s)

If changes are required, please advise us by email. By approving this proof, you are authorizing us to print your order.

#### **RJ303 PINK HEART**

### **IMPRINT COLOR:**



4.5" x 4.5"

## **APPROVAL REQUIRED**

Please confirm the following are correct:

Imprint Color(s) Spelling

Imprint Size(s)

Imprint Location(s)

If changes are required, please advise us by email. By approving this proof, you are authorizing us to print your order.

### **RJ301 RED HEART**

**IMPRINT COLOR:** 





4.5" x 4.5"