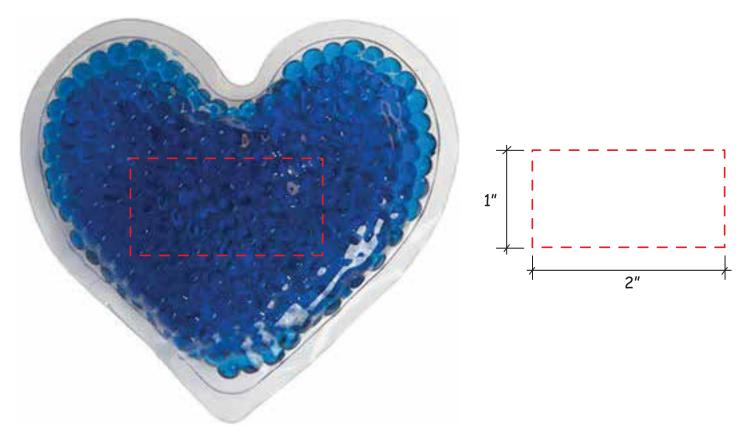

### **RJ302 BLUE HEART**

**IMPRINT COLOR:** 

### **IMPRINT COLOR:**

4.5" x 4.5"