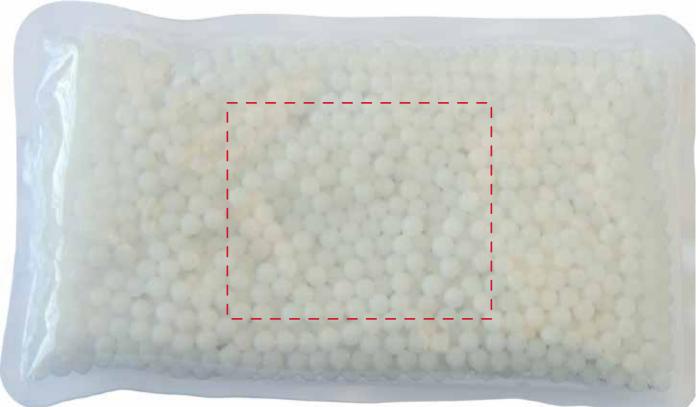

Imprint Size(s)

Imprint Location(s)

If changes are required, please advise us by email. By approving this proof, you are authorizing us to print your order.

2.75"

7" x 4"

Imprint Color(s)

Spelling

Imprint Size(s)