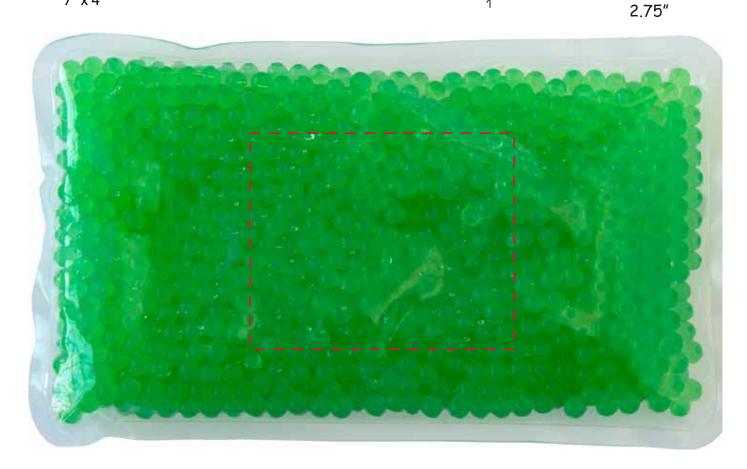

Imprint Size(s)

Imprint Location(s)

If changes are required, please advise us by email. By approving this proof, you are authorizing us to print your order.

2.75"

7" x 4"

Imprint Color(s)

Spelling

Imprint Size(s)