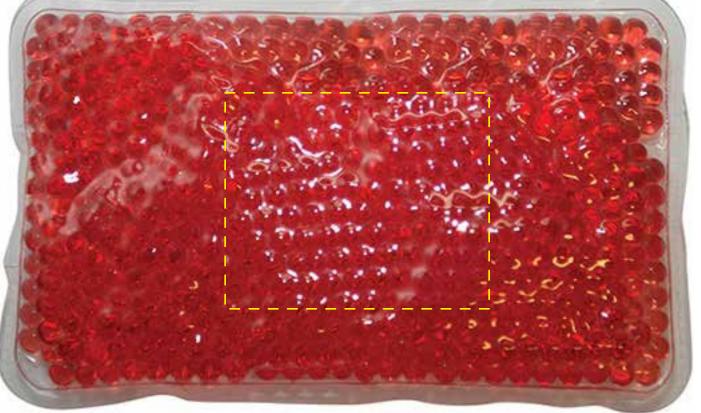

Imprint Size(s)

Imprint Location(s)

If changes are required, please advise us by email. By approving this proof, you are authorizing us to print your order.

2.75"

7" x 4"

Imprint Color(s)

Spelling

Imprint Size(s)