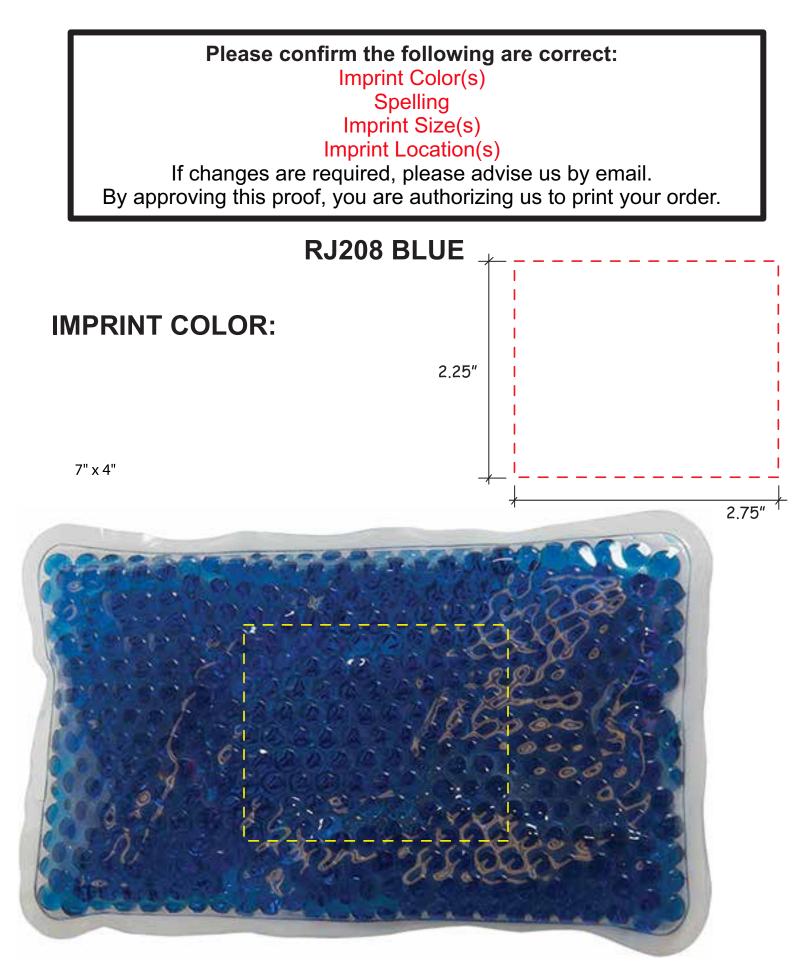

#### Please confirm the following are correct:

Imprint Color(s)

Spelling

Imprint Size(s)

Imprint Location(s)

If changes are required, please advise us by email. By approving this proof, you are authorizing us to print your order.

#### RJ212 LIGHT <u>BLUE</u>

**IMPRINT COLOR:** 

7" x 4"