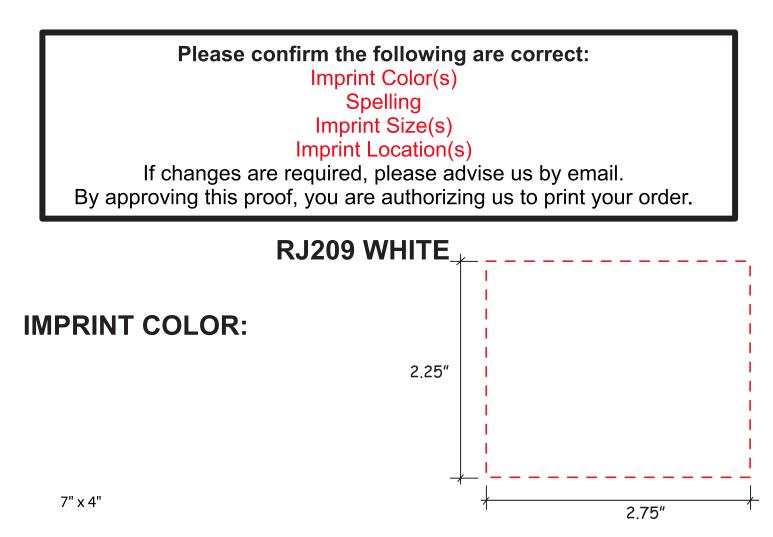

Imprint Size(s)

Imprint Location(s)

If changes are required, please advise us by email. By approving this proof, you are authorizing us to print your order.

2.75"

7" x 4"

Imprint Color(s)

Spelling

Imprint Size(s)