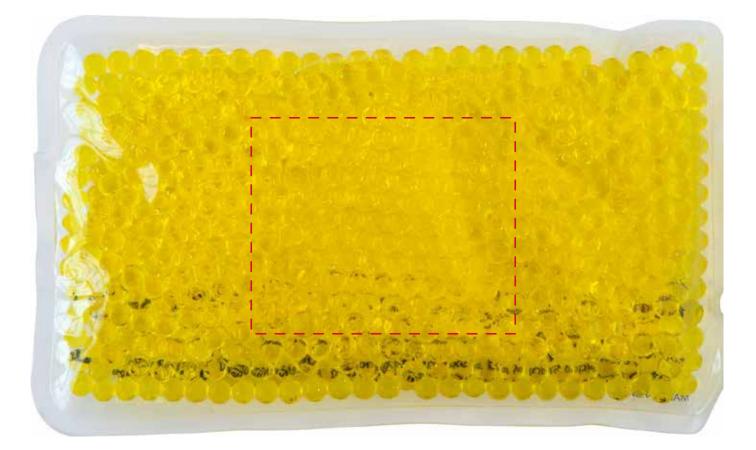

ze(s)

Imprint Location(s)

If changes are required, please advise us by email. By approving this proof, you are authorizing us to print your order.





Please confirm the following are correct:

Imprint Color(s)

Spelling

Imprint Size(s)

Imprint Location(s)

If changes are required, please advise us by email. By approving this proof, you are authorizing us to print your order.







Imprint Color(s)

Spelling

Imprint Size(s)

Imprint Location(s)

If changes are required, please advise us by email.

By approving this proof, you are authorizing us to print your order.







Imprint Color(s)

Spelling

Imprint Size(s)

Imprint Location(s)

If changes are required, please advise us by email. By approving this proof, you are authorizing us to print your order.











2.75"

7" x 4"





Imprint Color(s)

Spelling

Imprint Size(s)

Imprint Location(s)

If changes are required, please advise us by email. By approving this proof, you are authorizing us to print your order.

#### RJ212 LIGHT <u>BLUE</u>

**IMPRINT COLOR:** 



7" x 4"