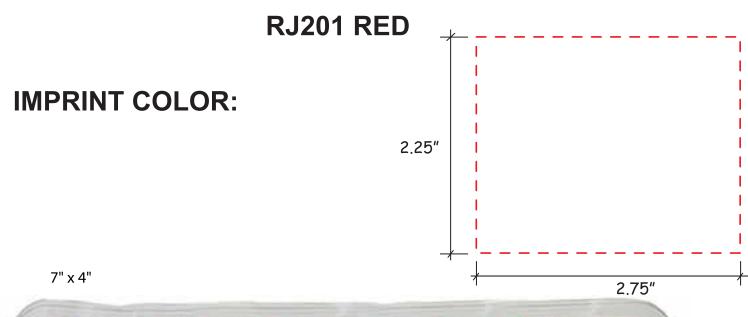

Imprint Size(s)

Imprint Location(s)

If changes are required, please advise us by email. By approving this proof, you are authorizing us to print your order.

2.75"

7" x 4"

Imprint Color(s)

Spelling

Imprint Size(s)