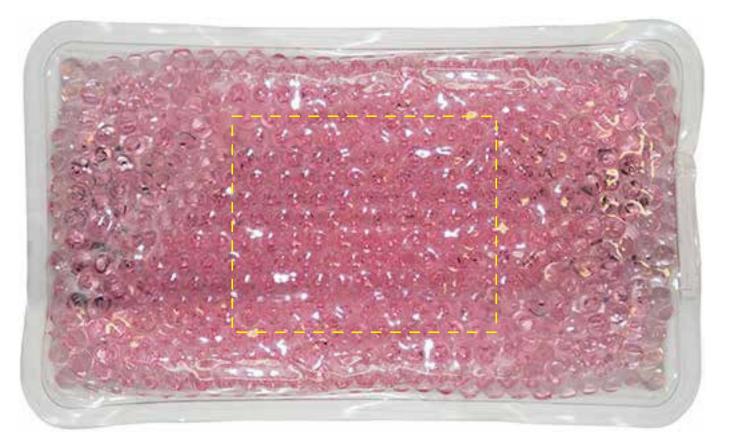

Imprint Size(s)

Imprint Location(s)

If changes are required, please advise us by email. By approving this proof, you are authorizing us to print your order.

2.75"

7" x 4"

Imprint Color(s)

Spelling

Imprint Size(s)