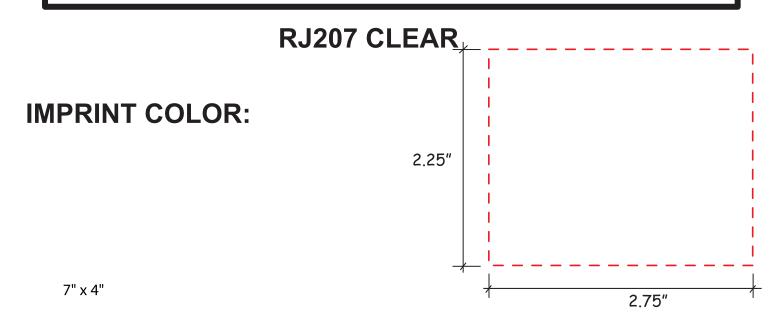

Imprint Size(s)

Imprint Location(s)

If changes are required, please advise us by email. By approving this proof, you are authorizing us to print your order.

2.75"

7" x 4"

Imprint Color(s)

Spelling

Imprint Size(s)