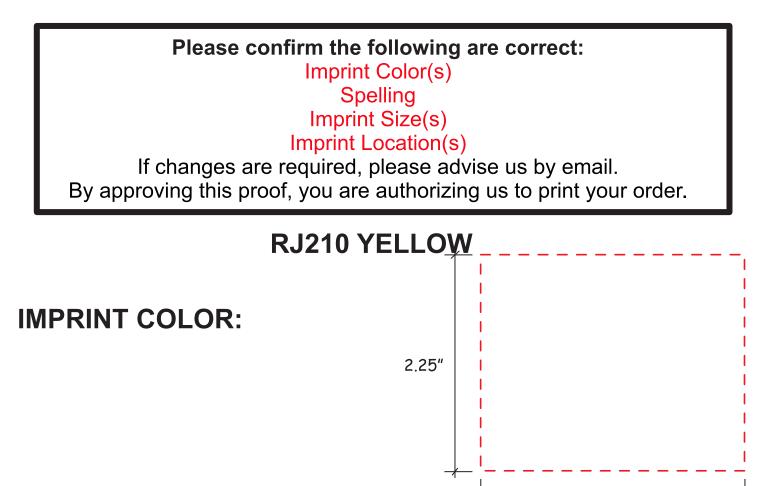

#### Please confirm the following are correct:

Imprint Color(s)

Spelling

Imprint Size(s)

Imprint Location(s)

If changes are required, please advise us by email. By approving this proof, you are authorizing us to print your order.

Please confirm the following are correct:

Imprint Color(s)

Spelling

Imprint Size(s)

Imprint Location(s)

If changes are required, please advise us by email. By approving this proof, you are authorizing us to print your order.

Imprint Color(s)

Spelling

Imprint Size(s)

Imprint Location(s)

If changes are required, please advise us by email.

By approving this proof, you are authorizing us to print your order.

Imprint Color(s)

Spelling