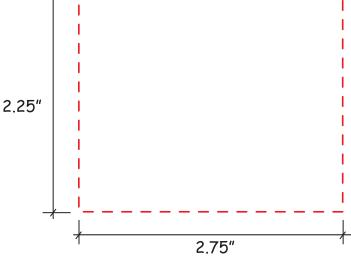

Imprint Size(s)

Imprint Location(s)

If changes are required, please advise us by email. By approving this proof, you are authorizing us to print your order.

2.75"

7" x 4"

Imprint Color(s)

Spelling

Imprint Size(s)