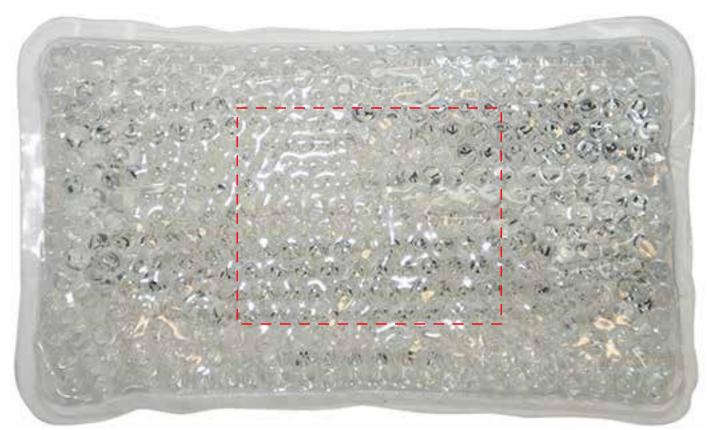

Imprint Size(s)

Imprint Location(s)

If changes are required, please advise us by email. By approving this proof, you are authorizing us to print your order.

2.75"

7" x 4"

Imprint Color(s)

Spelling

Imprint Size(s)