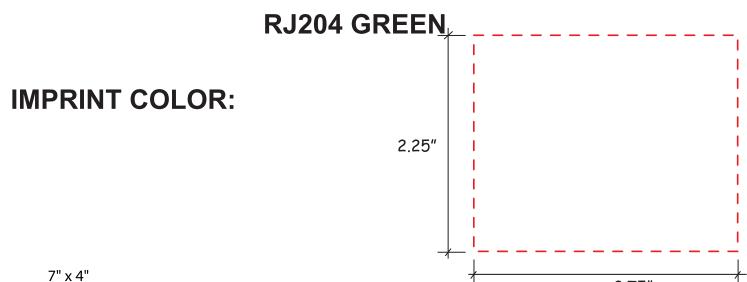

Imprint Size(s)

Imprint Location(s)

If changes are required, please advise us by email. By approving this proof, you are authorizing us to print your order.

2.75"

7" x 4"

Imprint Color(s)

Spelling

Imprint Size(s)