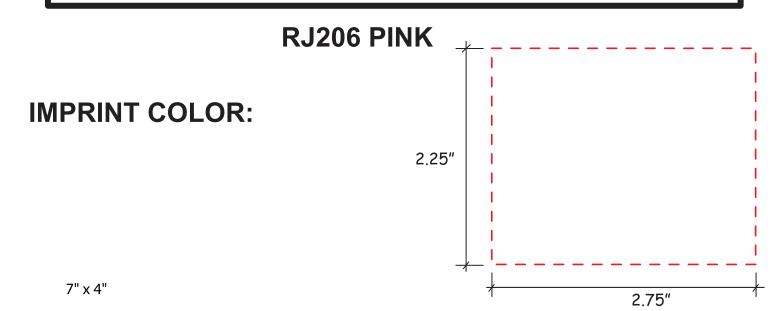

Imprint Size(s)

Imprint Location(s)

If changes are required, please advise us by email. By approving this proof, you are authorizing us to print your order.

2.75"

7" x 4"

Imprint Color(s)

Spelling

Imprint Size(s)