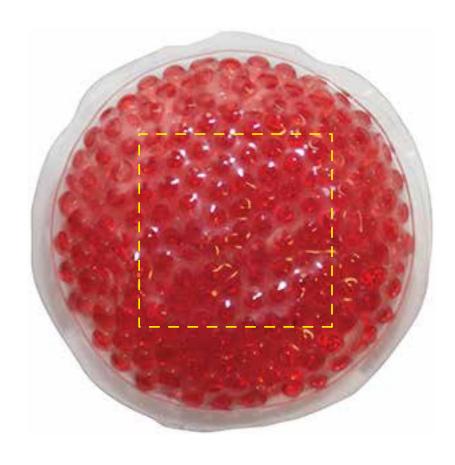

#### RJ101 RED

Diameter 4"

#### Please confirm the following are correct:

Imprint Color(s)
Spelling
Imprint Size(s)
Imprint Location(s)

If changes are required, please advise us by email. By approving this proof, you are authorizing us to print your order.