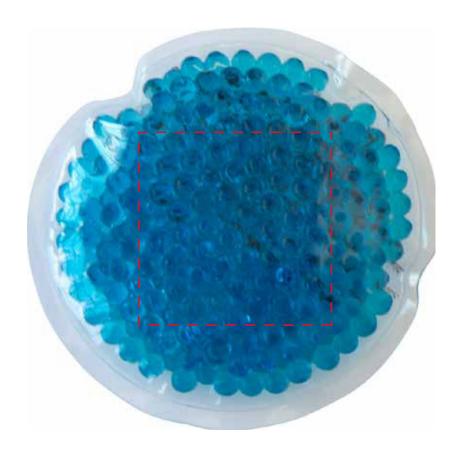

BLUE**







### Please confirm the following are correct:

Imprint Color(s)
Spelling
Imprint Size(s)
Imprint Location(s)

If changes are required, please advise us by email. By approving this proof, you are authorizing us to print your order.

#### **RJ106 CLEAR**





#### Please confirm the following are correct:

Imprint Color(s)
Spelling
Imprint Size(s)
Imprint Location(s)

If changes are required, please advise us by email. By approving this proof, you are authorizing us to print your order.

### **RJ111 GREEN**



Diameter 4"

#### Please confirm the following are correct:

Imprint Color(s)
Spelling
Imprint Size(s)
Imprint Location(s)

If changes are required, please advise us by email. By approving this proof, you are authorizing us to print your order.

### **RJ112 LIGHT BLUE**





Diameter 4"

#### Please confirm the following are correct:

Imprint Color(s)
Spelling
Imprint Size(s)
Imprint Location(s)

If changes are required, please advise us by email. By approving this proof, you are authorizing us to print your order.

#### **RJ108 PINK**







#### Please confirm the following are correct:

Imprint Color(s)
Spelling
Imprint Size(s)
Imprint Location(s)

If changes are required, please advise us by email. By approving this proof, you are authorizing us to print your order.

#### RJ101 RED





Diameter 4"

#### Please confirm the following are correct:

Imprint Color(s)
Spelling
Imprint Size(s)
Imprint Location(s)

If changes are required, please advise us by email. By approving this proof, you are authorizing us to print your order.

#### **RJ109 WHITE**