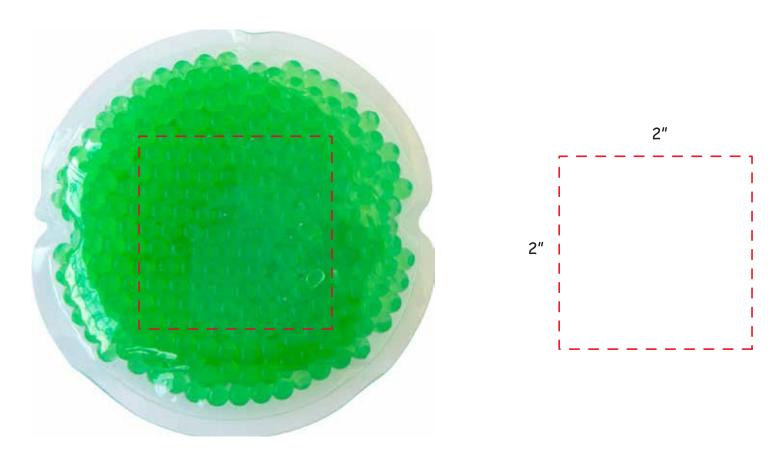

#### Please confirm the following are correct:

Imprint Color(s)
Spelling
Imprint Size(s)
Imprint Location(s)

If changes are required, please advise us by email. By approving this proof, you are authorizing us to print your order.

### **RJ107 BLUE**







### Please confirm the following are correct:

Imprint Color(s)
Spelling
Imprint Size(s)
Imprint Location(s)

If changes are required, please advise us by email. By approving this proof, you are authorizing us to print your order.

#### **RJ106 CLEAR**





#### Please confirm the following are correct:

Imprint Color(s)
Spelling
Imprint Size(s)
Imprint Location(s)

If changes are required, please advise us by email. By approving this proof, you are authorizing us to print your order.

### **RJ111 GREEN**



Diameter 4"

#### Please confirm the following are correct:

Imprint Color(s)
Spelling
Imprint Size(s)
Imprint Location(s)

If changes are required, please advise us by email. By approving this proof, you are authorizing us to print your order.

### **RJ112 LIGHT BLUE**





Diameter 4"

#### Please confirm the following are correct:

Imprint Color(s)
Spelling
Imprint Size(s)
Imprint Location(s)

If changes are required, please advise us by email. By approving this proof, you are authorizing us to print your order.

#### **RJ108 PINK**







#### Please confirm the following are correct:

Imprint Color(s)
Spelling
Imprint Size(s)
Imprint Location(s)

If changes are required, please advise us by email. By approving this proof, you are authorizing us to print your order.

#### RJ101 RED