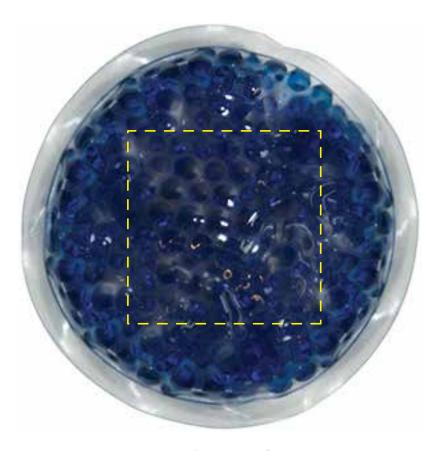

### **RJ107 BLUE**

### Please confirm the following are correct:

Imprint Color(s)
Spelling
Imprint Size(s)
Imprint Location(s)

If changes are required, please advise us by email. By approving this proof, you are authorizing us to print your order.