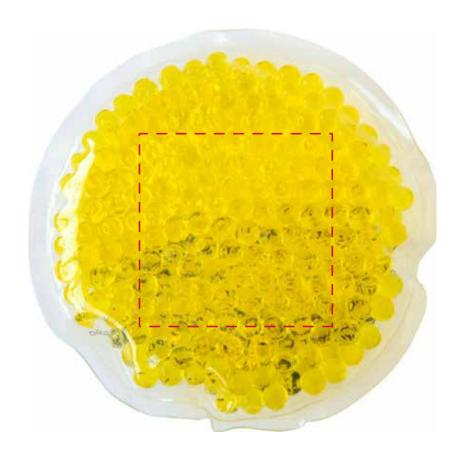

#### Please confirm the following are correct:

Imprint Color(s)
Spelling
Imprint Size(s)
Imprint Location(s)

If changes are required, please advise us by email. By approving this proof, you are authorizing us to print your order.

# **RJ110 YELLOW**

Diameter 4"