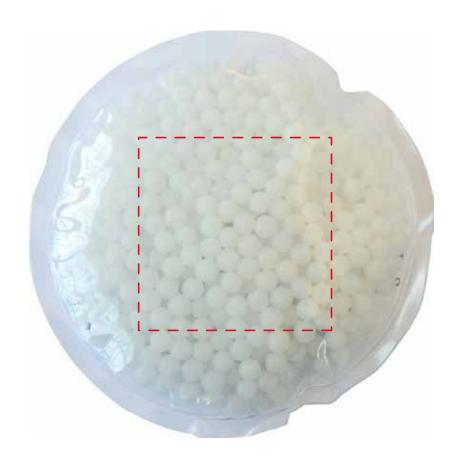

#### **RJ106 CLEAR**

#### Please confirm the following are correct:

Imprint Color(s)
Spelling
Imprint Size(s)
Imprint Location(s)

If changes are required, please advise us by email. By approving this proof, you are authorizing us to print your order.