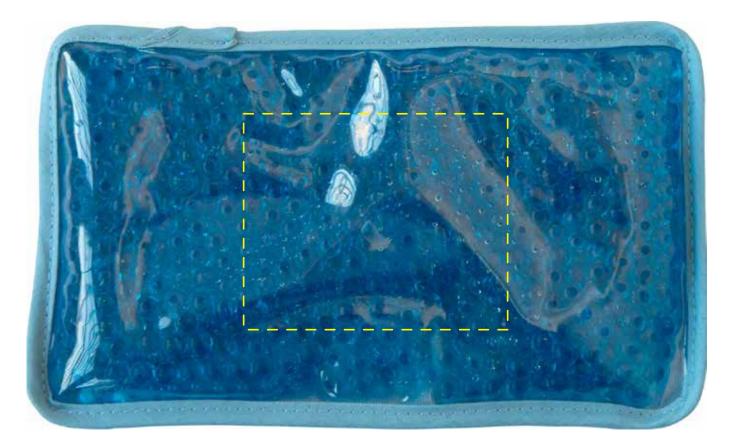

#### Please confirm the following are correct:

Imprint Color(s)

Spelling

Imprint Size(s)

Imprint Location(s)

If changes are required, please advise us by email.

By approving this proof, you are authorizing us to print your order.

Imprint Color(s)

Spelling

Imprint Size(s)

Imprint Location(s)

If changes are required, please advise us by email.

By approving this proof, you are authorizing us to print your order.

Imprint Color(s)

Spelling

Imprint Size(s)

Imprint Location(s)

If changes are required, please advise us by email. By approving this proof, you are authorizing us to print your order.