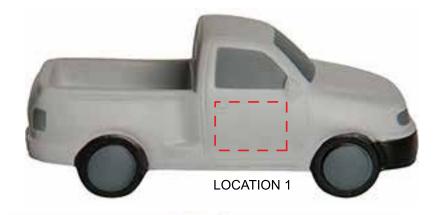

# **APPROVAL REQUIRED**

#### Please confirm the following are correct:

Imprint Color(s) **Spelling** Imprint Size(s) Imprint Location(s)

If changes are required, please advise us by email. By approving this proof, you are authorizing us to print your order.

## **GK548 PICKUP TRUCK**

## **IMPRINT COLOR:**







**LOCATION 4** 





4" x 1.75"

# **APPROVAL REQUIRED**

#### Please confirm the following are correct:

Imprint Color(s)
Spelling
Imprint Size(s)
Imprint Location(s)

If changes are required, please advise us by email. By approving this proof, you are authorizing us to print your order.

## **GK210 RED PICKUP TRUCK**

## **IMPRINT COLOR:**