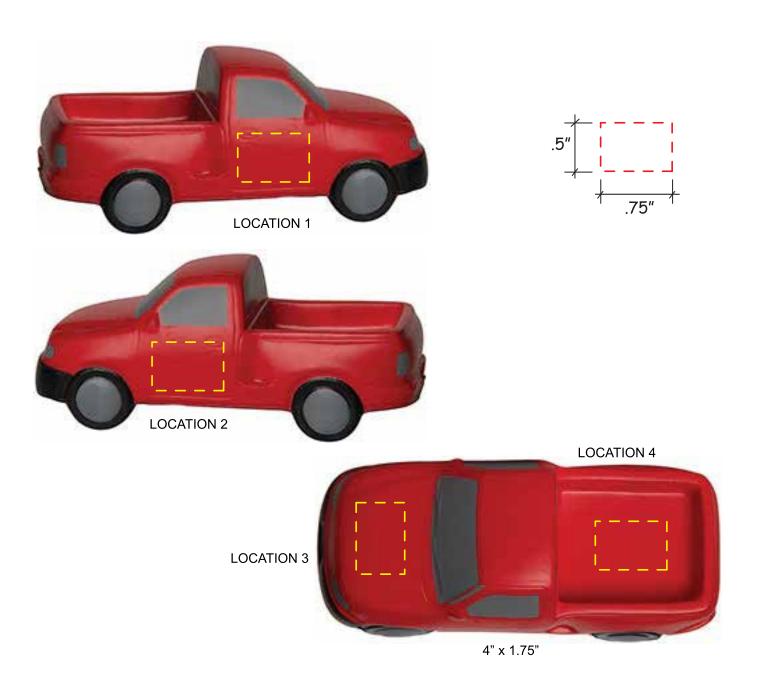

# **APPROVAL REQUIRED**

#### Please confirm the following are correct:

Imprint Color(s) **Spelling** Imprint Size(s) Imprint Location(s)

If changes are required, please advise us by email. By approving this proof, you are authorizing us to print your order.

## **GK548 PICKUP TRUCK**

## **IMPRINT COLOR:**







**LOCATION 4** 





4" x 1.75"

# **APPROVAL REQUIRED**

#### Please confirm the following are correct:

Imprint Color(s)
Spelling
Imprint Size(s)
Imprint Location(s)

If changes are required, please advise us by email. By approving this proof, you are authorizing us to print your order.

## **GK210 RED PICKUP TRUCK**

## **IMPRINT COLOR:**