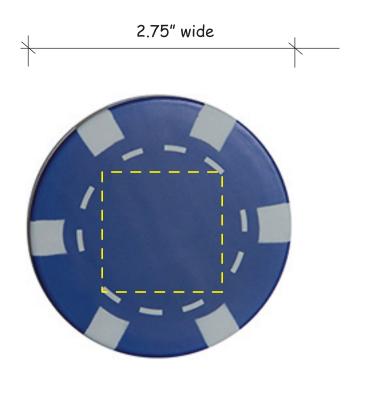

# **APPROVAL REQUIRED**

#### Please confirm the following are correct:

Imprint Color(s)
Spelling
Imprint Size(s)
Imprint Location(s)

If changes are required, please advise us by email. By approving this proof, you are authorizing us to print your order.

## **Gk396 RED POKER CHIP**

### **IMPRINT COLOR:**





# **APPROVAL REQUIRED**

#### Please confirm the following are correct:

Imprint Color(s)
Spelling
Imprint Size(s)
Imprint Location(s)

If changes are required, please advise us by email. By approving this proof, you are authorizing us to print your order.

## **Gk397 BLUE POKER CHIP**

### **IMPRINT COLOR:**





# **APPROVAL REQUIRED**

### Please confirm the following are correct:

Imprint Color(s)
Spelling
Imprint Size(s)
Imprint Location(s)

If changes are required, please advise us by email. By approving this proof, you are authorizing us to print your order.

### **Gk398 GREEN POKER CHIP**

### **IMPRINT COLOR:**