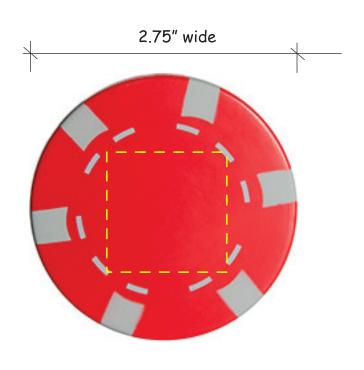

# **APPROVAL REQUIRED**

#### Please confirm the following are correct:

Imprint Color(s)
Spelling
Imprint Size(s)
Imprint Location(s)

If changes are required, please advise us by email. By approving this proof, you are authorizing us to print your order.

## **Gk396 RED POKER CHIP**

### **IMPRINT COLOR:**





# **APPROVAL REQUIRED**

#### Please confirm the following are correct:

Imprint Color(s)
Spelling
Imprint Size(s)
Imprint Location(s)

If changes are required, please advise us by email. By approving this proof, you are authorizing us to print your order.

## **Gk397 BLUE POKER CHIP**

### **IMPRINT COLOR:**





# **APPROVAL REQUIRED**

### Please confirm the following are correct:

Imprint Color(s)
Spelling
Imprint Size(s)
Imprint Location(s)

If changes are required, please advise us by email. By approving this proof, you are authorizing us to print your order.

### **Gk398 GREEN POKER CHIP**

### **IMPRINT COLOR:**