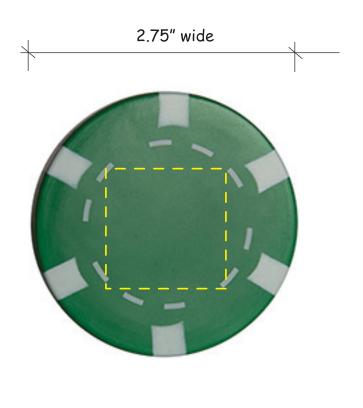

es are required, please advise us by email. By approving this proof, you are authorizing us to print your order.

## **Gk396 RED POKER CHIP**

### **IMPRINT COLOR:**





# **APPROVAL REQUIRED**

#### Please confirm the following are correct:

Imprint Color(s)
Spelling
Imprint Size(s)
Imprint Location(s)

If changes are required, please advise us by email. By approving this proof, you are authorizing us to print your order.

## **Gk397 BLUE POKER CHIP**

### **IMPRINT COLOR:**





# **APPROVAL REQUIRED**

### Please confirm the following are correct:

Imprint Color(s)
Spelling
Imprint Size(s)
Imprint Location(s)

If changes are required, please advise us by email. By approving this proof, you are authorizing us to print your order.

### **Gk398 GREEN POKER CHIP**

### **IMPRINT COLOR:**