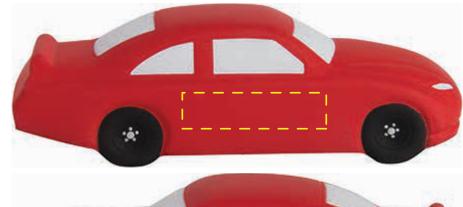

equired, please advise us by email. By approving this proof, you are authorizing us to print your order.

#### **Gk631 BLACK STOCK CAR**

**IMPRINT COLOR:** 













### **APPROVAL REQUIRED**

Please confirm the following are correct:

Imprint Color(s) Spelling

Imprint Size(s)

Imprint Location(s)

If changes are required, please advise us by email. By approving this proof, you are authorizing us to print your order.

## **Gk513 BLUE STOCK CAR**



**IMPRINT COLOR:** 









## **APPROVAL REQUIRED**

#### Please confirm the following are correct:

Imprint Color(s)

Spelling

Imprint Size(s)

Imprint Location(s)

If changes are required, please advise us by email. By approving this proof, you are authorizing us to print your order.

# **Gk512 RED STOCK CAR**



**IMPRINT COLOR:**