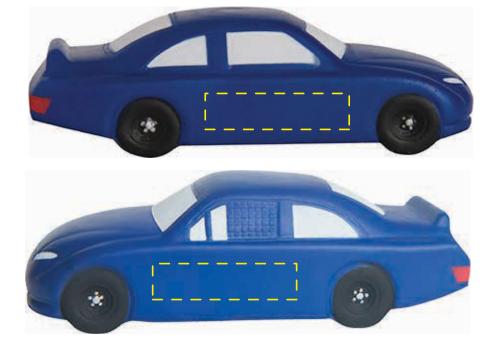

## **APPROVAL REQUIRED**

Please confirm the following are correct:

Imprint Color(s)

Spelling

Imprint Size(s)

Imprint Location(s)

If changes are required, please advise us by email. By approving this proof, you are authorizing us to print your order.

#### **Gk631 BLACK STOCK CAR**

**IMPRINT COLOR:** 













### **APPROVAL REQUIRED**

Please confirm the following are correct:

Imprint Color(s) Spelling

Imprint Size(s)

Imprint Location(s)

If changes are required, please advise us by email. By approving this proof, you are authorizing us to print your order.

## **Gk513 BLUE STOCK CAR**



**IMPRINT COLOR:** 









## **APPROVAL REQUIRED**

#### Please confirm the following are correct:

Imprint Color(s)

Spelling

Imprint Size(s)

Imprint Location(s)

If changes are required, please advise us by email. By approving this proof, you are authorizing us to print your order.

# **Gk512 RED STOCK CAR**



**IMPRINT COLOR:**