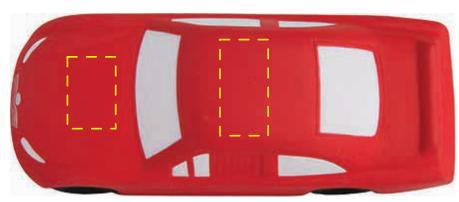

red, please advise us by email. By approving this proof, you are authorizing us to print your order.

#### **Gk631 BLACK STOCK CAR**

**IMPRINT COLOR:** 













### **APPROVAL REQUIRED**

Please confirm the following are correct:

Imprint Color(s) Spelling

Imprint Size(s)

Imprint Location(s)

If changes are required, please advise us by email. By approving this proof, you are authorizing us to print your order.

## **Gk513 BLUE STOCK CAR**



**IMPRINT COLOR:** 









## **APPROVAL REQUIRED**

#### Please confirm the following are correct:

Imprint Color(s)

Spelling

Imprint Size(s)

Imprint Location(s)

If changes are required, please advise us by email. By approving this proof, you are authorizing us to print your order.

# **Gk512 RED STOCK CAR**



**IMPRINT COLOR:**