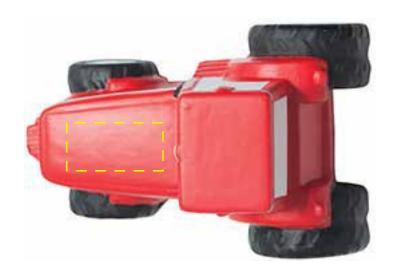

# **APPROVAL REQUIRED**

### Please confirm the following are correct:

Imprint Color(s)
Spelling
Imprint Size(s)
Imprint Location(s)

If changes are required, please advise us by email. By approving this proof, you are authorizing us to print your order.

## **Gk630 ORANGE TRACTOR**

#### **IMPRINT COLOR:**







3.5" x 2.25"

# **APPROVAL REQUIRED**

### Please confirm the following are correct:

Imprint Color(s)
Spelling
Imprint Size(s)
Imprint Location(s)

If changes are required, please advise us by email. By approving this proof, you are authorizing us to print your order.

### **Gk580 RED TRACTOR**

## **IMPRINT COLOR:**