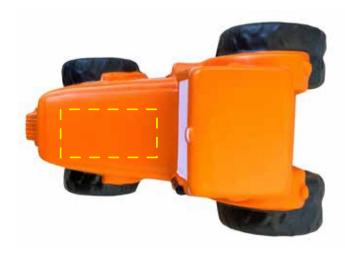

# **APPROVAL REQUIRED**

### Please confirm the following are correct:

Imprint Color(s)
Spelling
Imprint Size(s)
Imprint Location(s)

If changes are required, please advise us by email. By approving this proof, you are authorizing us to print your order.

## **Gk630 ORANGE TRACTOR**

#### **IMPRINT COLOR:**







3.5" x 2.25"

# **APPROVAL REQUIRED**

### Please confirm the following are correct:

Imprint Color(s)
Spelling
Imprint Size(s)
Imprint Location(s)

If changes are required, please advise us by email. By approving this proof, you are authorizing us to print your order.

### **Gk580 RED TRACTOR**

## **IMPRINT COLOR:**