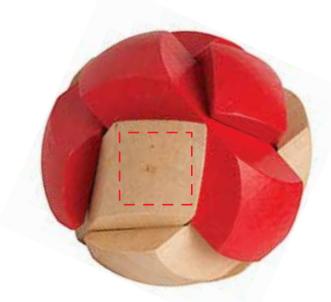

## **APPROVAL REQUIRED**

#### Please confirm the following are correct:

Imprint Color(s)
Spelling
Imprint Size(s)
Imprint Location(s)

If changes are required, please advise us by email. By approving this proof, you are authorizing us to print your order.

#### **WP201 WOOD SOCCER PUZZLE RED**

#### **IMPRINT COLOR:**



2.75" DIAMETER





## **APPROVAL REQUIRED**

#### Please confirm the following are correct:

Imprint Color(s) **Spelling** Imprint Size(s) Imprint Location(s)

If changes are required, please advise us by email. By approving this proof, you are authorizing us to print your order.

### WP202 WOOD SOCCER PUZZLE BLUE

#### **IMPRINT COLOR:**







## **APPROVAL REQUIRED**

#### Please confirm the following are correct:

Imprint Color(s)
Spelling
Imprint Size(s)
Imprint Location(s)

If changes are required, please advise us by email. By approving this proof, you are authorizing us to print your order.

# WP203 WOOD SOCCER PUZZLE BROWN IMPRINT COLOR: