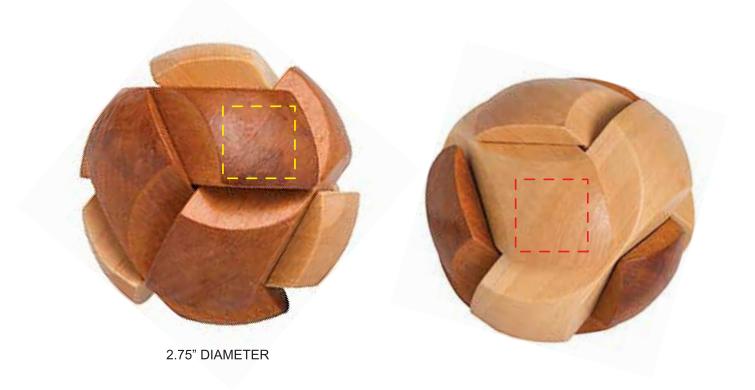

#### **WP201 WOOD SOCCER PUZZLE RED**

#### **IMPRINT COLOR:**

2.75" DIAMETER

### WP202 WOOD SOCCER PUZZLE BLUE

#### **IMPRINT COLOR:**