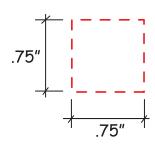

## **APPROVAL REQUIRED**

#### Please confirm the following are correct:

Imprint Color(s)
Spelling
Imprint Size(s)
Imprint Location(s)

If changes are required, please advise us by email. By approving this proof, you are authorizing us to print your order.

#### **WP201 WOOD SOCCER PUZZLE RED**

#### **IMPRINT COLOR:**



2.75" DIAMETER





## **APPROVAL REQUIRED**

#### Please confirm the following are correct:

Imprint Color(s) **Spelling** Imprint Size(s) Imprint Location(s)

If changes are required, please advise us by email. By approving this proof, you are authorizing us to print your order.

### WP202 WOOD SOCCER PUZZLE BLUE

#### **IMPRINT COLOR:**







## **APPROVAL REQUIRED**

#### Please confirm the following are correct:

Imprint Color(s)
Spelling
Imprint Size(s)
Imprint Location(s)

If changes are required, please advise us by email. By approving this proof, you are authorizing us to print your order.

# WP203 WOOD SOCCER PUZZLE BROWN IMPRINT COLOR: