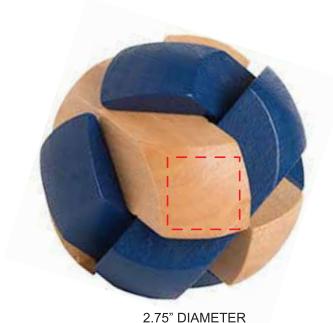

## **APPROVAL REQUIRED**

#### Please confirm the following are correct:

Imprint Color(s)
Spelling
Imprint Size(s)
Imprint Location(s)

If changes are required, please advise us by email. By approving this proof, you are authorizing us to print your order.

#### **WP201 WOOD SOCCER PUZZLE RED**

#### **IMPRINT COLOR:**



2.75" DIAMETER





## **APPROVAL REQUIRED**

#### Please confirm the following are correct:

Imprint Color(s) **Spelling** Imprint Size(s) Imprint Location(s)

If changes are required, please advise us by email. By approving this proof, you are authorizing us to print your order.

### WP202 WOOD SOCCER PUZZLE BLUE

#### **IMPRINT COLOR:**







## **APPROVAL REQUIRED**

#### Please confirm the following are correct:

Imprint Color(s)
Spelling
Imprint Size(s)
Imprint Location(s)

If changes are required, please advise us by email. By approving this proof, you are authorizing us to print your order.

# WP203 WOOD SOCCER PUZZLE BROWN IMPRINT COLOR: