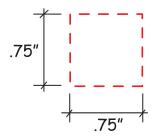

ail. By approving this proof, you are authorizing us to print your order.

#### **WP201 WOOD SOCCER PUZZLE RED**

#### **IMPRINT COLOR:**



2.75" DIAMETER





## **APPROVAL REQUIRED**

#### Please confirm the following are correct:

Imprint Color(s) **Spelling** Imprint Size(s) Imprint Location(s)

If changes are required, please advise us by email. By approving this proof, you are authorizing us to print your order.

### WP202 WOOD SOCCER PUZZLE BLUE

#### **IMPRINT COLOR:**







## **APPROVAL REQUIRED**

#### Please confirm the following are correct:

Imprint Color(s)
Spelling
Imprint Size(s)
Imprint Location(s)

If changes are required, please advise us by email. By approving this proof, you are authorizing us to print your order.

# WP203 WOOD SOCCER PUZZLE BROWN IMPRINT COLOR: